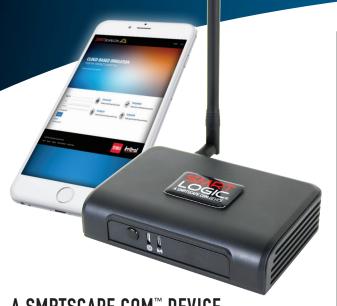

### A SMRTSCAPE.COM<sup>™</sup> DEVICE

SMRT Logic<sup>™</sup> is the connected solution for your outdoor space. When used in conjunction with a Climate Logic<sup>™</sup> Wireless Weather Sensing System (CL-100-WIRELESS) or CRR Series Mini Remote Receiver (CL-MR), it provides app-based control to the industry-leading lineup of controllers from Irritrol<sup>®</sup>. Simply plug the SMRT Logic into an available router port for network access and pair devices on the SMRTscape website. Experience up to 3 times the range of traditional Wi-Fi controllers along with added security and convenience features. Access irrigation, lighting, water features and pumps from a single interface through the same controller you have owned for years. All this and an industry-leading 5-year warranty make SMRT Logic the **ALL-PRO** solution for everyone.

## **SNRT LOGIC**™ CLOUD BASED HUB FOR LANDSCAPES