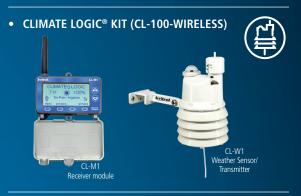

#### Model Description

SMRT-I SMRT-CLMR-KIT SMRT-CLW1-KIT \* Available 2017

Irritrol<sup>®</sup> SMRT Logic<sup>™</sup> Gateway IT Irritrol<sup>®</sup> SMRT Logic<sup>™</sup> + CL Mini Receiver\* IT Irritrol<sup>®</sup> SMRT Logic<sup>™</sup> + CLIMATE LOGIC<sup>®</sup> KIT\*