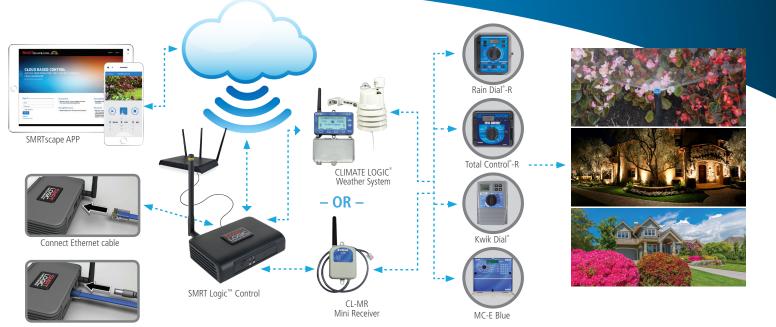

### A SMRTSCAPE.COM<sup>™</sup> DEVICE

SMRT Logic<sup>™</sup> is the connected solution for your outdoor space. When used in conjunction with a Climate Logic<sup>™</sup> Wireless Weather Sensing System (CL-100-WIRELESS) or CRR Series Mini Remote Receiver (CL-MR), it provides app-based control to the industry-leading lineup of controllers from Irritrol<sup>®</sup>. Simply plug the SMRT Logic into an available router port for network access and pair devices on the SMRTscape website. Experience up to 3 times the range of traditional Wi-Fi controllers along with added security and convenience features. Access irrigation, lighting, water features and pumps from a single interface through the same controller you have owned for years. All this and an industry-leading 5-year warranty make SMRT Logic the **ALL-PRO** solution for everyone.

## **SNRT LOGIC**™ CLOUD BASED HUB FOR LANDSCAPES

#### PROPRIETARY RF COMMUNICATION

No interference with other network devices; no drain on bandwidth

**SMRTSCAPE WEB/MOBILE INTERFACE** SMRTscape app available for both Apple<sup>®</sup> and Android<sup>®</sup> smart devices

**CONTROL UP TO 10 CONTROLLERS WITH A SINGLE SMRT LOGIC** SMRT Logic is a HUB for all outdoor controllers

**UP TO 3 TIMES THE RANGE OF WI-FI CONTROLLERS** SMRT Logic uses a propietary RF signal to communicate with controllers

PLUG AND PLAY INSTALLATION No WI-FI passwords required

**COMPATIBLE WITH ANY CLIMATE LOGIC® - EQUIPPED CONTROLLER** Works with Irritrol controllers you know and trust

**ONE-STOP MOBILE CONTROL OF IRRIGATION AND LIGHTING** Control auxiliary equipment with wireless relays

**MOBILE PICTURE UPLOAD ON SMRTSCAPE.COM** Assign pictures to represent your zones

IRRITROL.COM