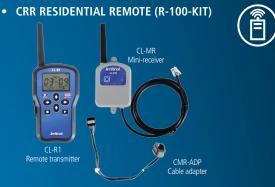

#### Model Description

SMRT-I SMRT-CLMR-KIT SMRT-CLW1-KIT \* Available 2017

Irritrol<sup>®</sup> SMRT Logic<sup>™</sup> Gateway IT Irritrol<sup>®</sup> SMRT Logic<sup>™</sup> + CL Mini Receiver\* IT Irritrol<sup>®</sup> SMRT Logic<sup>™</sup> + CLIMATE LOGIC<sup>®</sup> KIT\*